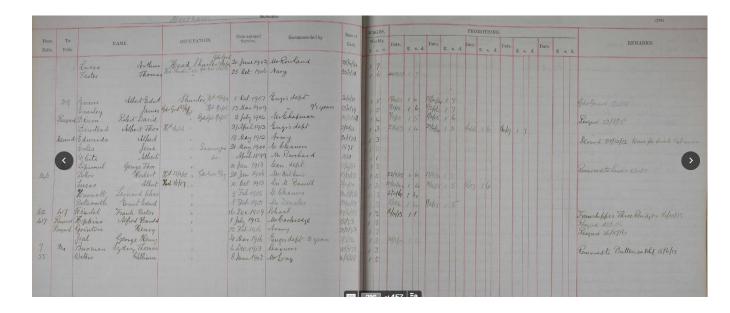

We learn from the Plumstead High School Admissions and Discharges Record that William was admitted on 20<sup>th</sup> November 1893 aged 7 years and was living at 13 Gunning St, Plumstead. High Street School, Plumstead (0783) opened in 1893 so William was one of the first intake. Renamed Plumstead High Street School in 1921, then Bannockburn School in 1951. The record shows us that William had been attending a school in Sheerness prior to coming to Plumstead. This is consistent with where his father was serving in the Navy.