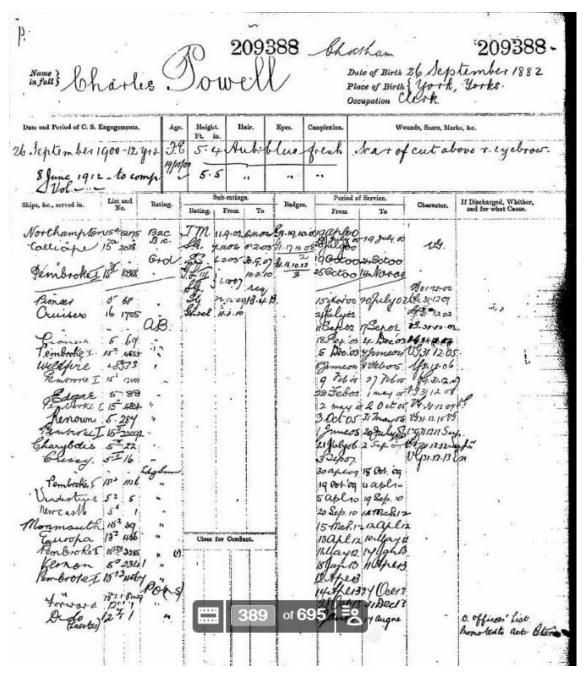

|                       |
| 1 "      | " Patricia            |                                                                                                     | **                      | Ma Thourno         |                             |        |          |         |     | 1    |           |   | 1-          |                 |          |                |                       |

Minnie died on 5<sup>th</sup> November 1973 and is buried at Springvale Cemetery Melbourne.



Figure 7 The Age 1973 November 1-30

**Charles** had been born in York on 26<sup>th</sup> September 1882 and served in the Navy from 19<sup>th</sup> April 1900. He served at Pembroke Chatham in 1900 around the same time as Minnie's brother William John Jnr. Perhaps that explains how Minnie and Charles met.



During WWI Charles was a lieutenant enrolling on 1<sup>st</sup> August 1915. National reference ADM 196/154/185. It is not known when Charles died.

# 5. Henry Grinton

Named after his grandfather this Henry was born 31<sup>st</sup> March 1897 in Plumstead. The young **Henry** in 1901 was living at 11 Liffler Rd Plumstead with the family. In 1902 aged 5 yrs, **Henry** was admitted to the Greening Rd School. It was his first school.

| mission<br>unber. | Date of<br>Admission or<br>Re-admission.<br>Name in Full. |    | Admission or |                                                    |                                 | Admission or                                                                              |                                                          | Admission or   |