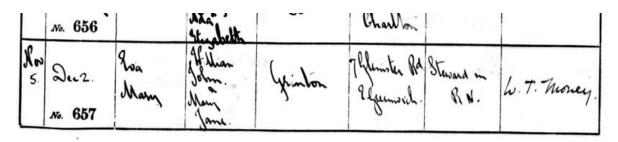

ients from throwing themselves overboard.

It was decided to build a land-based smallpox hospital at Long Reach to replace the ships and provide more beds for patients. Building work on the Joyce Green Hospital began in 1901, just as another smallpox epidemic broke out in London.

The smallpox ships finally became redundant in 1903 when the Joyce Green and the other River Hospitals began to open. [https://www.historic-uk.com/HistoryUK/HistoryofBritain/Smallpox-Hospital-Ships/].

**Eva Mary Grinton** was born on 5<sup>th</sup> November 1906 at 7 Glenister Rd Greenwich, being their first born child. The fact that nanna Eva Alice was a witness at their marriage and they named their daughter Eva suggests Nanna and her brother were very close. William is listed as a steward in the Royal Navy.



Eva Mary marries Leslie R Banks in 1935 in Medway Kent and Herbert Eneas Brading on 7<sup>th</sup> October 1950 in Rainham. There appear to be no children from either marriage. The 1939 Register tells us that Eva Mary Banks [overwritten by Brading] and her husband Leslie William an engine fitter and turner were living at 16 First Ave Gillingham and residing with them were Mary Jane and Violet Grinton [born Oct 2<sup>nd</sup> 1919 and married]. All the women have occupations as unpaid domestic duties. Violet is Eva Mary's sister in law. Eva Mary dies in March 2003 in Medway Kent.

**William John Grinton III** is born on 16<sup>th</sup> August 1909 at Luton Chatham, Kent. [GROS: Medway Vol 2a: 763] He marries **Violet Harvey** [ 2/10/1911-Nov 2000] on 2nd April 1911 at Chatham. William lik