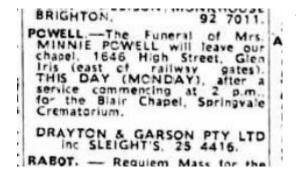

" Gladys              |                                                                                                     |                         | Mo lbeara a        | dø.                         |        |          |         |     | 6    |           |   | 1,          |                 |          |                |                       |
| 1 "      | " Patricia            |                                                                                                     | **                      | Ma Thourno         |                             |        |          |         |     | 1    |           |   | 1-          |                 |          |                |                       |

Minnie died on 5<sup>th</sup> November 1973 and is buried at Springvale Cemetery Melbourne.



Figure 7 The Age 1973 November 1-30

**Charles** had been born in York on 26<sup>th</sup> September 1882 and served in the Navy from 19<sup>th</sup> April 1900. He served at Pembroke Chatham in 1900 around the same time as Minnie's brother William John Jnr. Perhaps that explains how Minnie and Charles met.



During WWI Charles was a lieutenant enrolling on 1<sup>st</sup> August 1915. National reference ADM 196/154/185. It is not known when Charles died.

# 5. Henry Grinton

Named after his grandfather this Henry was born 31<sup>st</sup> March 1897 in Plumstead. The young **Henry** in 1901 was living at 11 Liffler Rd Plumstead with the family. In 1902 aged 5 yrs, **Henry** was admitted to the Greening Rd School. It was his first school.

| mission<br>unber. | Date of<br>Admission or<br>R