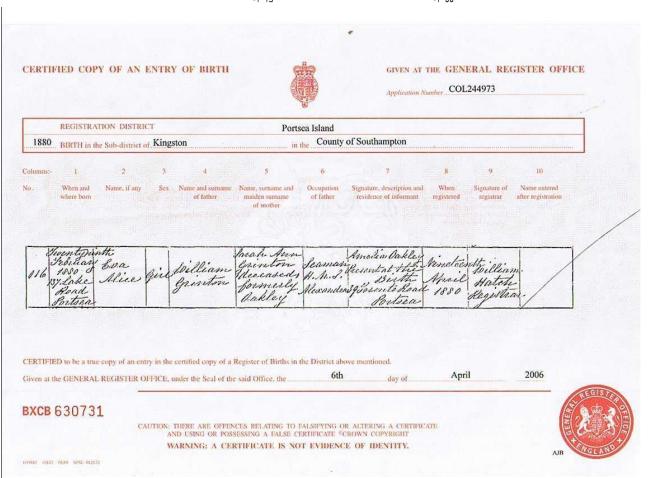

## Eva Alice's UK Life:

Eva Alice Grinton was born on 29<sup>th</sup> February 1880 at 137 Lake Rd, Portsea on Portsea Island, County of Hants. Her birth certificate states her maternal grandmother Amelia Oakley was present at her birth. Her mother was Sarah Ann Oakley who had married William John Grinton, on 17<sup>th</sup> July 1879 in Portsea Island. William was serving on HMS Alexandra at the time of her birth. Was this a marriage of love or a forced marriage? Was Eva Alice born prematurely? Eva used to celebrate her birthday on 28<sup>th</sup> February each year and on her 64<sup>th</sup> she was thrown her 21<sup>st</sup> birthday!