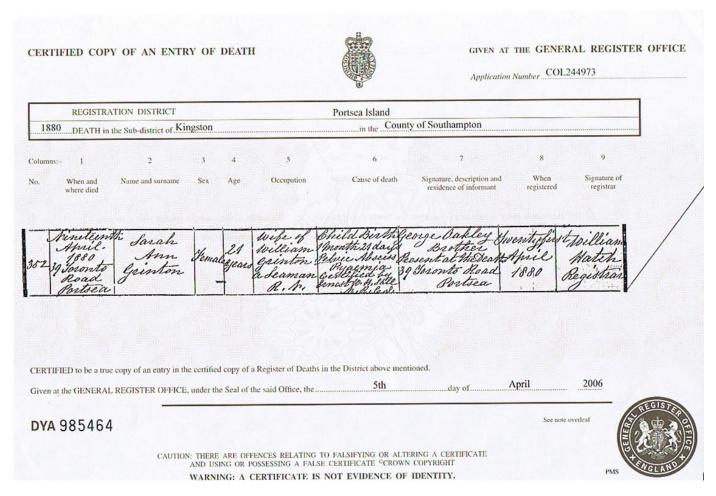

Sarah Ann Oakley Grinton died on 19<sup>th</sup> April 1880 of a pelvic abscess and pyaemia a type of sepsis that leads to widespread abscesses of a metastatic nature which she had been suffering from for 1 month and 21 days. She died at her parents house at 39 Toronto Rd Portsea and her brother George who was present at her death and registered it. She was 21 years of age. Refer to the Grinton page and the seperate Oakley story for Sarah Ann's family story.